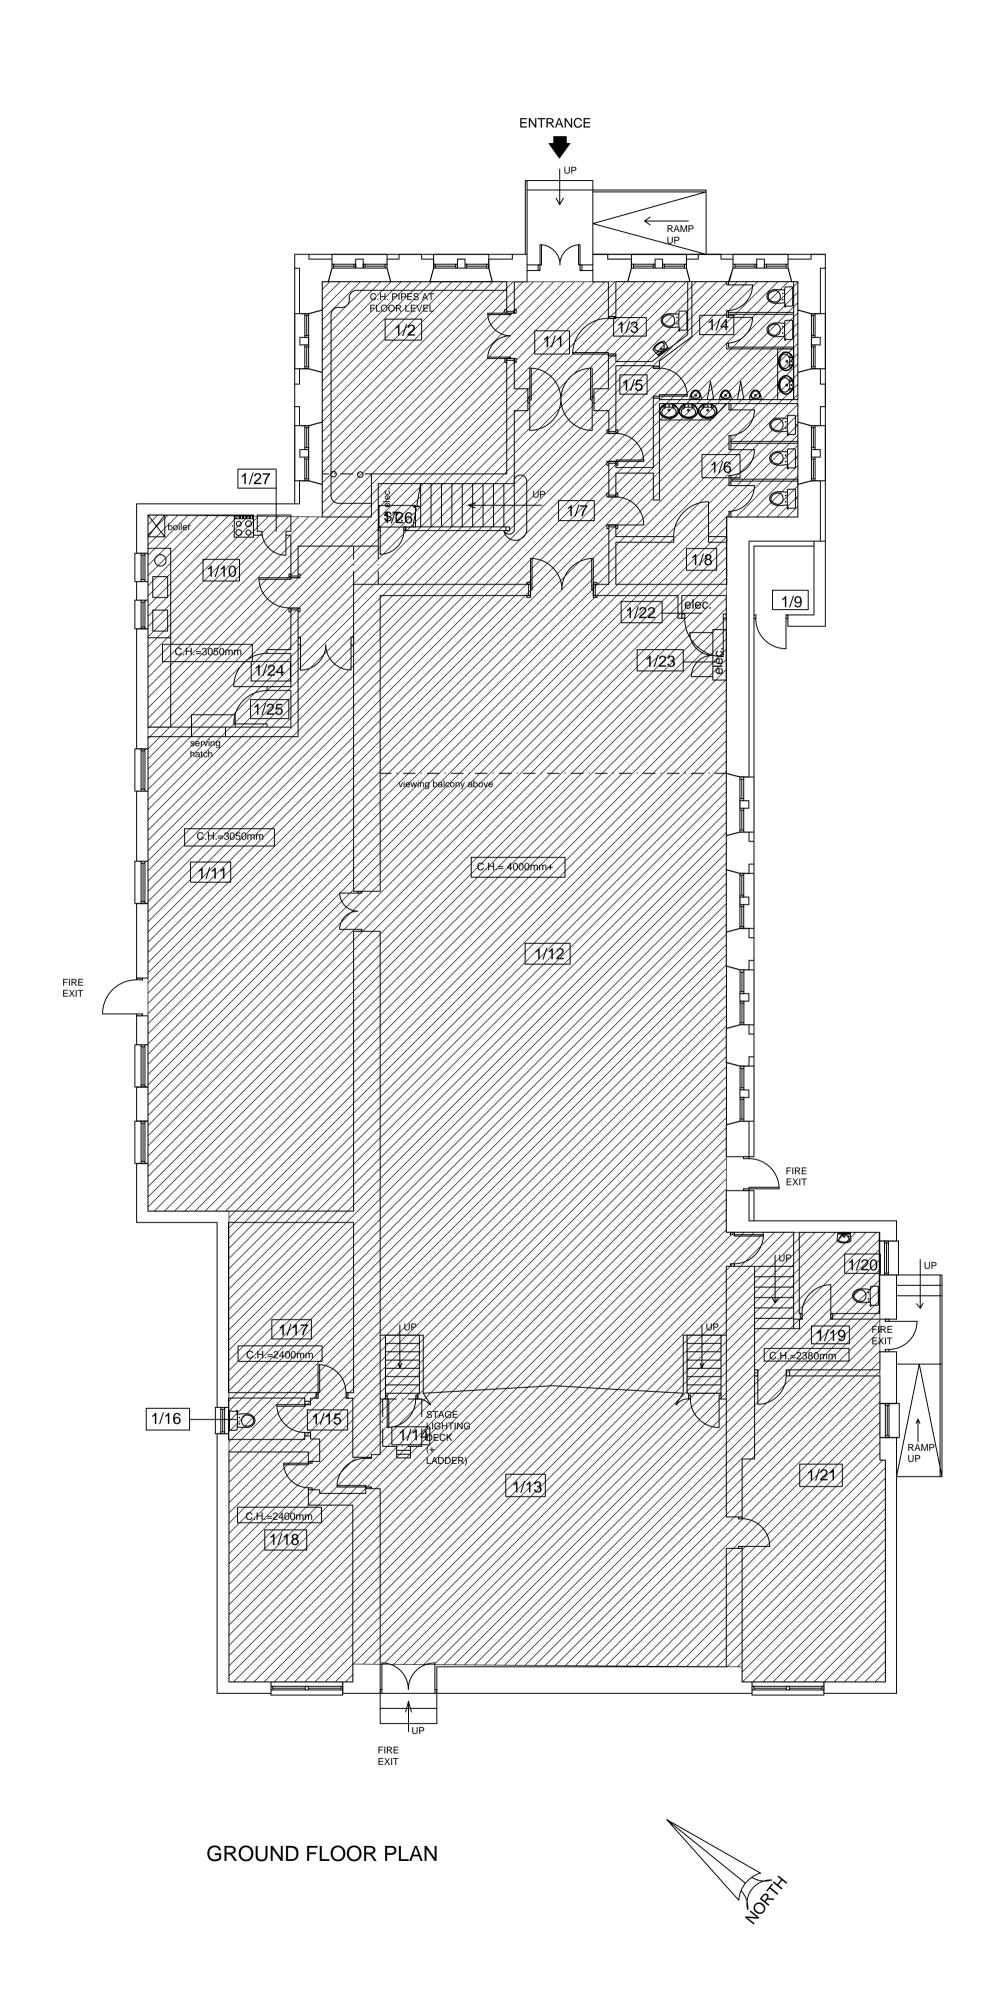

| Room<br>Jumber | Room Usage               | Net. Floor Area | Ceiling<br>Height approx. |  |
|----------------|--------------------------|-----------------|---------------------------|--|
| 1/1            | Entrance Lobby           | 7.5sq.m.        |                           |  |
| 1/2            | Meeting Room             | 26.3sq.m.       |                           |  |
| 1/3            | Disabled Persons Toilet  | 3.6sq.m.        |                           |  |
| 1/4            | Gents Toilet             | 9.8sq.m.        |                           |  |
| 1/5            | Access Corridor          | 2.6sq.m.        |                           |  |
| 1/6            | Ladies Toilet            | 13.7sq.m.       |                           |  |
| 1/7            | Access Corridor & Stairs | 23.3sq.m.       |                           |  |
| 1/8            | Store                    | 3.2sq.m.        |                           |  |
| 1/9            | Plant Room               | 2.9sq.m.        |                           |  |
| 1/10           | Kitchen                  | 21.2sq.m.       | 3050mm                    |  |
| 1/11           | The Cristie Room         | 71.8sq.m.       | 3050mm                    |  |
| 1/12           | Theatre Hall             | 192sq.m.        | 4000mm+                   |  |
| 1/13           | Stage                    | 67sq.m.         |                           |  |
| 1/14           | Ladder to lighting desk  |                 |                           |  |
| 1/15           | Access Corridor          | 2.2sq.m.        | 2400mm                    |  |
| 1/16           | Toilet                   | 2.2sq.m.        | 2400mm                    |  |
| 1/17           | Dressing Room            | 15sq.m.         | 2400mm                    |  |
| 1/18           | Dressing Room            | 18.3sq.m.       | 2400mm                    |  |
| 1/19           | Access Corridor & Stairs | 7.2sq.m.        | 2380mm                    |  |
| 1/20           | Disabled Persons Toilet  | 4.5sq.m.        | 2380mm                    |  |
| 1/21           | Prop Store               | 29.3sq.m.       |                           |  |
| 1/22           | Electric Cupboard        | 0.5sq.m.        |                           |  |
| 1/23           | Electric Cupboard        | 0.5sq.m.        |                           |  |
| 1/24           | Store                    | 0.5sq.m.        |                           |  |
| 1/25           | Store                    | 0.5sq.m.        |                           |  |
| 1/26           | Store Under Stairs       | 2sq.m.          |                           |  |
| 1/27           | Store                    | 0.3sq.m.        |                           |  |
| 2/22           | Access Corridor & Stairs | 19.1sq.m.       |                           |  |
| 2/23           | Store (no access)        | 4sq.m.          |                           |  |
| 2/24           | Cupboard Undet Stairs    | 1sq.m.          |                           |  |
| 2/25           | Snooker Club             | 73sq.m.         | 2730mm                    |  |
| 2/26           | Store                    | 1.6sq.m.        |                           |  |
| 2/27           | Viewing Balcony          | 41.2sq.m.       |                           |  |
| 3/27           | Store                    | 0.8sq.m.        |                           |  |
| 3/28           | Access Corridor & Stairs | 5.6sq.m.        |                           |  |
| 3/29           | Office (no access)       | 24.3sq.m.       |                           |  |
| 0.000          | List Witter Table        |                 | 1                         |  |

TOTAL NET. INTERNAL FLOOR AREA = Approx. 698.9sq.m.

TOTAL GROSS EXTERNAL FLOOR AREA = Approx. 871.9sq.m.
TOTAL GROSS INTERNAL FLOOR AREA = Approx 748.5sq.m.