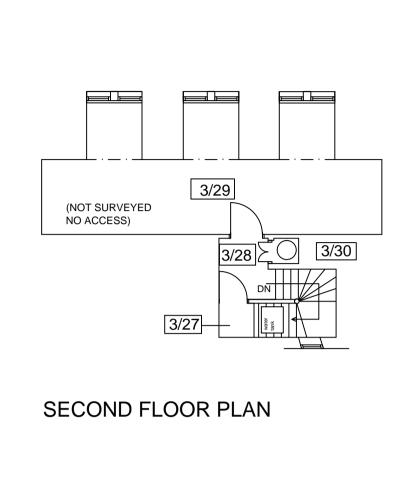

| Room<br>Jumber | Room Usage               | Net. Floor Area | Ceiling<br>Height approx. |  |
|----------------|--------------------------|-----------------|---------------------------|--|
| 1/1            | Entrance Lobby           | 7.5sq.m.        |                           |  |
| 1/2            | Meeting Room             | 26.3sq.m.       |                           |  |
| 1/3            | Disabled Persons Toilet  | 3.6sq.m.        |                           |  |
| 1/4            | Gents Toilet             | 9.8sq.m.        |                           |  |
| 1/5            | Access Corridor          | 2.6sq.m.        |                           |  |
| 1/6            | Ladies Toilet            | 13.7sq.m.       |                           |  |
| 1/7            | Access Corridor & Stairs | 23.3sq.m.       |                           |  |
| 1/8            | Store                    | 3.2sq.m.        |                           |  |
| 1/9            | Plant Room               | 2.9sq.m.        |                           |  |
| 1/10           | Kitchen                  | 21.2sq.m.       | 3050mm                    |  |
| 1/11           | The Cristie Room         | 71.8sq.m.       | 3050mm                    |  |
| 1/12           | Theatre Hall             | 192sq.m.        | 4000mm+                   |  |
| 1/13           | Stage                    | 67sq.m.         |                           |  |
| 1/14           | Ladder to lighting desk  |                 |                           |  |
| 1/15           | Access Corridor          | 2.2sq.m.        | 2400mm                    |  |
| 1/16           | Toilet                   | 2.2sq.m.        | 2400mm                    |  |
| 1/17           | Dressing Room            | 15sq.m.         | 2400mm                    |  |
| 1/18           | Dressing Room            | 18.3sq.m.       | 2400mm                    |  |
| 1/19           | Access Corridor & Stairs | 7.2sq.m.        | 2380mm                    |  |
| 1/20           | Disabled Persons Toilet  | 4.5sq.m.        | 2380mm                    |  |
| 1/21           | Prop Store               | 29.3sq.m.       |                           |  |
| 1/22           | Electric Cupboard        | 0.5sq.m.        |                           |  |
| 1/23           | Electric Cupboard        | 0.5sq.m.        |                           |  |
| 1/24           | Store                    | 0.5sq.m.        |                           |  |
| 1/25           | Store                    | 0.5sq.m.        |                           |  |
| 1/26           | Store Under Stairs       | 2sq.m.          |                           |  |
| 1/27           | Store                    | 0.3sq.m.        |                           |  |
| 2/22           | Access Corridor & Stairs | 19.1sq.m.       |                           |  |
| 2/23           | Store (no access)        | 4sq.m.          |                           |  |
| 2/24           | Cupboard Undet Stairs    | 1sq.m.          |                           |  |
| 2/25           | Snooker Club             | 73sq.m.         | 2730mm                    |  |
| 2/26           | Store                    | 1.6sq.m.        |                           |  |
| 2/27           | Viewing Balcony          | 41.2sq.m.       |                           |  |
| 3/27           | Store                    | 0.8sq.m.        |                           |  |
| 3/28           | Access Corridor & Stairs | 5.6sq.m.        |                           |  |
| 3/29           | Office (no access)       | 24.3sq.m.       |                           |  |
| 0.000          | List Witter Table        |                 | 1                         |  |

TOTAL NET. INTERNAL FLOOR AREA = Approx. 698.9sq.m.

TOTAL GROSS EXTERNAL FLOOR AREA = Approx. 871.9sq.m.
TOTAL GROSS INTERNAL FLOOR AREA = Approx 748.5sq.m.