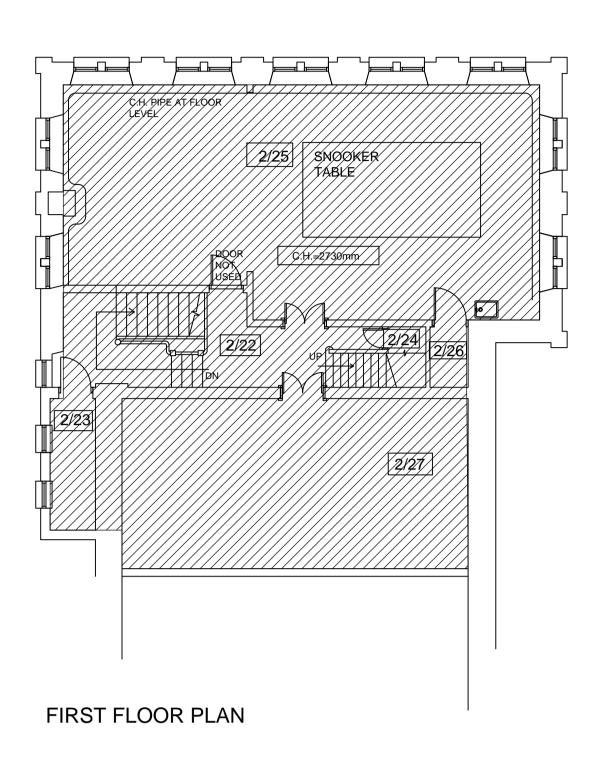

| Room<br>Jumber | Room Usage               | Net. Floor Area | Ceiling<br>Height approx. |  |
|----------------|--------------------------|-----------------|---------------------------|--|
| 1/1            | Entrance Lobby           | 7.5sq.m.        |                           |  |
| 1/2            | Meeting Room             | 26.3sq.m.       |                           |  |
| 1/3            | Disabled Persons Toilet  | 3.6sq.m.        |                           |  |
| 1/4            | Gents Toilet             | 9.8sq.m.        |                           |  |
| 1/5            | Access Corridor          | 2.6sq.m.        |                           |  |
| 1/6            | Ladies Toilet            | 13.7sq.m.       |                           |  |
| 1/7            | Access Corridor & Stairs | 23.3sq.m.       |                           |  |
| 1/8            | Store                    | 3.2sq.m.        |                           |  |
| 1/9            | Plant Room               | 2.9sq.m.        |                           |  |
| 1/10           | Kitchen                  | 21.2sq.m.       | 3050mm                    |  |
| 1/11           | The Cristie Room         | 71.8sq.m.       | 3050mm                    |  |
| 1/12           | Theatre Hall             | 192sq.m.        | 4000mm+                   |  |
| 1/13           | Stage                    | 67sq.m.         |                           |  |
| 1/14           | Ladder to lighting desk  |                 |                           |  |
| 1/15           | Access Corridor          | 2.2sq.m.        | 2400mm                    |  |
| 1/16           | Toilet                   | 2.2sq.m.        | 2400mm                    |  |
| 1/17           | Dressing Room            | 15sq.m.         | 2400mm                    |  |
| 1/18           | Dressing Room            | 18.3sq.m.       | 2400mm                    |  |
| 1/19           | Access Corridor & Stairs | 7.2sq.m.        | 2380mm                    |  |
| 1/20           | Disabled Persons Toilet  | 4.5sq.m.        | 2380mm                    |  |
| 1/21           | Prop Store               | 29.3sq.m.       |                           |  |
| 1/22           | Electric Cupboard        | 0.5sq.m.        |                           |  |
| 1/23           | Electric Cupboard        | 0.5sq.m.        |                           |  |
| 1/24           | Store                    | 0.5sq.m.        |                           |  |
| 1/25           | Store                    | 0.5sq.m.        |                           |  |
| 1/26           | Store Under Stairs       | 2sq.m.          |                           |  |
| 1/27           | Store                    | 0.3sq.m.        |                           |  |
| 2/22           | Access Corridor & Stairs | 19.1sq.m.       |                           |  |
| 2/23           | Store (no access)        | 4sq.m.          |                           |  |
| 2/24           | Cupboard Undet Stairs    | 1sq.m.          |                           |  |
| 2/25           | Snooker Club             | 73sq.m.         | 2730mm                    |  |
| 2/26           | Store                    | 1.6sq.m.        |                           |  |
| 2/27           | Viewing Balcony          | 41.2sq.m.       |                           |  |
| 3/27           | Store                    | 0.8sq.m.        |                           |  |
| 3/28           | Access Corridor & Stairs | 5.6sq.m.        |                           |  |
| 3/29           | Office (no access)       | 24.3sq.m.       |                           |  |
| 0.000          | List Witter Table        |                 | 1                         |  |

TOTAL NET. INTERNAL FLOOR AREA = Approx. 698.9sq.m.

TOTAL GROSS EXTERNAL FLOOR AREA = Approx. 871.9sq.m.
TOTAL GROSS INTERNAL FLOOR AREA = Approx 748.5sq.m.